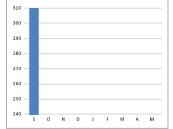

|       | S       | 0       | N        | D    | J | F | М | Α | М |
|-------|---------|---------|----------|------|---|---|---|---|---|
| K     | 45      |         |          |      |   |   |   |   |   |
| 1     | 73      |         |          |      |   |   |   |   |   |
| 2     | 28      |         |          |      |   |   |   |   |   |
| 3     | 28      |         |          |      |   |   |   |   |   |
| 4     | 28      |         |          |      |   |   |   |   |   |
| 5     | 53      |         |          |      |   |   |   |   |   |
| 6     | 53      |         |          |      |   |   |   |   |   |
| 7     | 54      |         |          |      |   |   |   |   |   |
| 8     | 24      |         |          |      |   |   |   |   |   |
| Total | 386     | 0       | 0        | 0    | 0 | 0 | 0 | 0 | 0 |
|       | * as of | the end | of the m | onth |   |   |   |   |   |