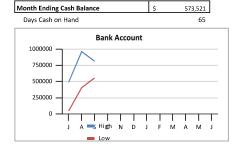

# CASH BALANCE SHEET \*ENROLLMENT

2.6%

5.6%

Operating Margin

| Assets:      | Cash                   | 573,521   |
|--------------|------------------------|-----------|
|              | Savings                | 29        |
|              | Accts Receivable       | 46,663    |
|              | Equip (estimated)      | -         |
|              | Investments            | 635,554   |
|              | Deferred Revenue       | -         |
|              |                        | 1,255,767 |
|              |                        |           |
| Liabilities: | Accts Payable, payroll | 2,944     |
|              | Bond Payable           | 311,024   |
|              | Other Liabilities      |           |
|              |                        | 313,968   |
|              |                        |           |
| Net Assets:  |                        | 941,799   |
|              |                        |           |